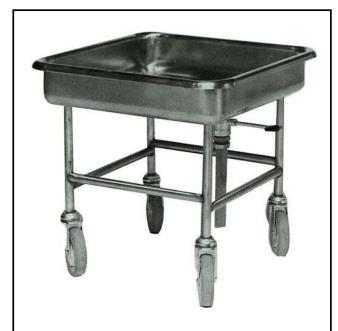

#### Item No.

Constructed in 304 AISI stainless steel. Framework in mm25 tubing, completely welded. The basin can accommodate bulk cutlery or n.1 dishwashing basket mm500x500. Drain valve with twist handle. N. 4 swivelling castors, two with brakes, mm125 in diameter.

#### **Main Features**

- Framework in 25 mm tubing, completely welded.
- Basin to accomodate bulk cutlery or 1 dishwashing basket 500x500mm.
- Unit to have a drain valve with twist handle.
- 4 pivoting Ø 125 mm wheels, 2 of which with brakes, fitted with plastic bumpers

#### Construction

• Constructed entirely in 304 AISI stainless steel.

APPROVAL: